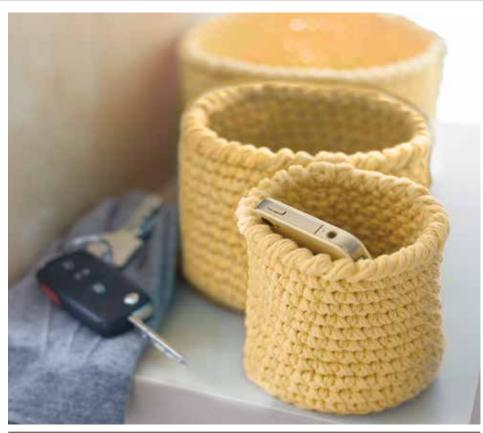

**CROCHET NESTING BASKETS | CROCHET** 

# **MEASUREMENTS**

**Small Version:** 3" [7.5 cm] wide x 4" [10 cm] high.

**Medium Version:** 4 ½" [11.5 cm] wide x 4" [10 cm] high.

**Large Version:** 5" [13 cm] wide x around. Join. 32 sc. 4" [10 cm] high. 5th rnd: Ch 1. \*2 sc

#### Notes:

- Baskets are worked with 2 strands of yarn tog.
- Join all rnds with sl st to first sc.

With 2 strands of yarn, ch 4. Join with sl st to first ch to form a ring. 1st rnd: Ch 1. 8 sc in ring. Join.